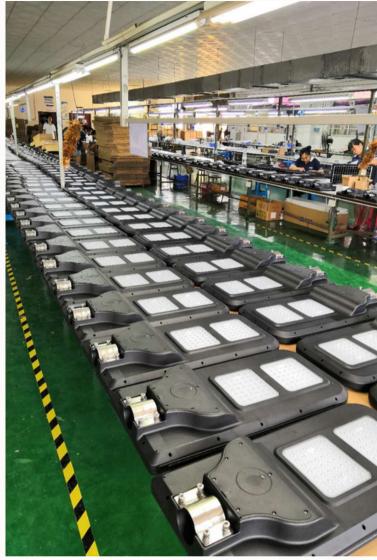

ngineers and 2 techincal Doctor.

We follow the trending of the world, apprecaite your coming and the further cooperation !







#### SPECIFICATION:

Length:5M/10M/15M/20M/30M/40M/50M Wattage:10W/20W/30W Solar Panel:Polycrystalline/10 Yesrs life-time Battery:LiFePO4/24V LED Brand:Epistar SMD 2835 Strip Length: 5m(LED:120pcs/M) CCT: 3000K/6000K IP Rate: IP65

# WHY US ?



Upgraded version of the cable, to prevent water leakage short circuit,other safety hazards

Updated Wire Connector (R&D by CZN LIGH ),plug and play connectivity,simple installation no any Wiring troubles.

## **DEAL FOR**

Walkways and Pathways/building
Community Areas
Mining Sites/Camps
Public Area Lighting
Rural Areas
And more !



POSTERLABS PRESENTS

6





ENJOY BEAUTIFUL AT NIGHT







#### **OUR WORKSHOP**











## **EXHIBITION**

专业生产 - 体

與 出 劃均

盖肤灯.

ALL IN COLLSOLA

LED STREET LIGHTS

#### 中金能(广东中之能智慧照明有限公司) JIANGMEN ZHONGZHINENG INTELLIGENT LIGHTING CO.,LTD

Add:Rephon Industrial,NO.27 Building,Easten GaoXin Road,High-Tech District,Jiangmen City,Guangdong Province,China Postcode:529000