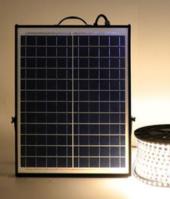

#### SPECIFICATION:

Length:5M/10M/15M/20M/30M/40M/50M Wattage:10W/20W/30W Solar Panel:Polycrystalline/10 Yesrs life-time Battery:LiFePO4/24V LED Brand:Epistar SMD 2835 Strip Length: 5m(LED:120pcs/M) CCT: 3000K/6000K IP Rate: IP65

# WHY US ?

Upgraded version of the cable, to prevent water leakage short circuit,other safety hazards

Updated Wire Connector (R&D by CZN LIGH ),plug and play connectivity,simple installation no any Wiring troubles.