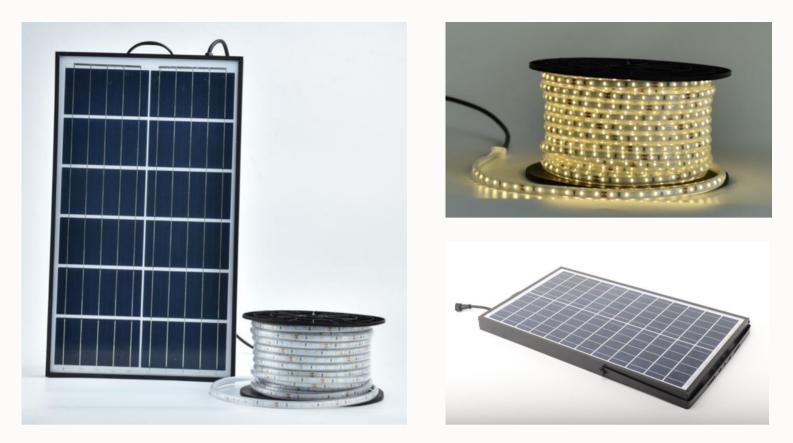

#### SPECIFICATION:

Length:5M/10M/15M/20M/30M/40M/50M Wattage:10W/20W/30W Solar Panel:Polycrystalline/10 Yesrs life-time Battery:LiFePO4/24V LED Brand:Epistar SMD 2835 Strip Length: 5m(LED:120pcs/M) CCT: 3000K/6000K IP Rate: IP65

## **DEAL FOR**

Walkways and Pathways/building
Community Areas
Mining Sites/Camps
Public Area Lighting
Rural Areas
And more !

POSTERLABS PRESENTS

6

ENJOY BEAUTIFUL AT NIGHT