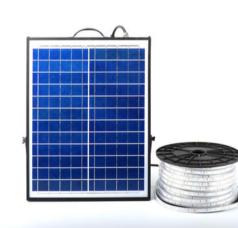

#### SPECIFICATION:

Length:5M/10M/15M/20M/30M/40M/50M Wattage:10W/20W/30W Solar Panel:Polycrystalline/10 Yesrs life-time Battery:LiFePO4/24V LED Brand:Epistar SMD 2835 Strip Length: 5m(LED:120pcs/M) CCT: 3000K/6000K IP Rate: IP65

# WHY US ?

Upgraded version of the cable, to prevent water leakage short circuit,other safety hazards

Updated Wire Connector (R&D by CZN LIGH ),plug and play connectivity,simple installation no any Wiring troubles.